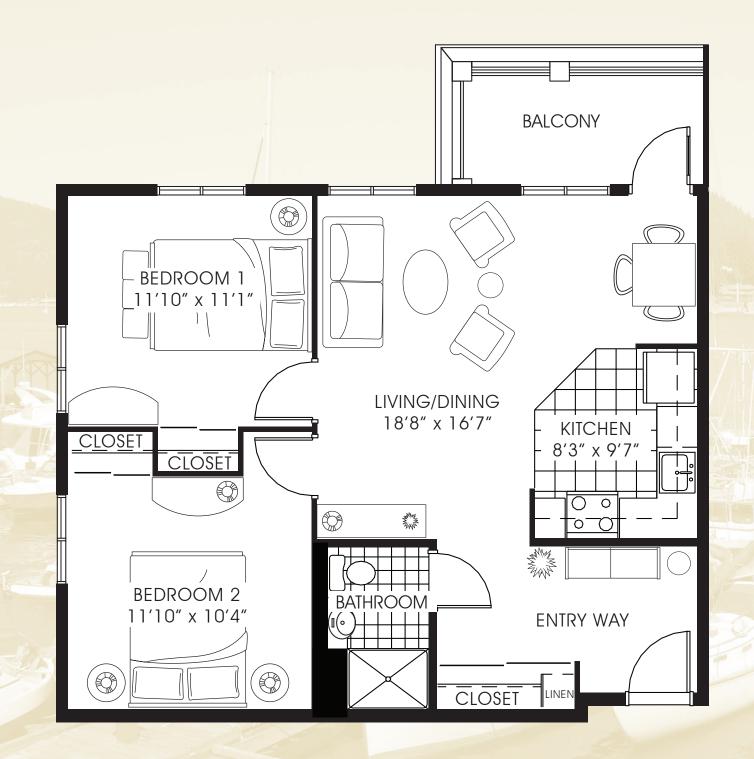

cluded
- Cablevision provided





### THE ASHBY | 316 sq. ft.

Studio | 316 Sq. ft.





#### THE SUITE INCLUDES —

- 24hr Emergency Response System within the suite as well as out in the community
- Smoke detector and alarm system in each suite
- Wide doorways with extensions to allow easy access
- Well equipped bathrooms with grab bars, easy access shower stall that allows for independence, long handle shower heads, built-in shower seat and raised toilet
- Kitchenette with oak cabinets, fridge and microwave allow for entertaining guests
- Fully carpeted living area with window blinds included
- Cablevision provided





#### THE LAUREL 288 SQ. FT.





PREMIUM LIFESTYLE SUITES



### E DOUGLAS | 616 SQ. FT.

1 Bedroom with Balcony







### THE RATTENBURY | 944 SQ. FT.

2 Bedroom







## THE DUNSMUIR | 772 sq. ft.

2 Bedroom with Balcony







## THE CARR | 947 SQ. FT.

2 BEDROOM WITH BALCONY







## THE HELMCKIN | 948 sq. ft.

2 Bedroom + Den with Balcony







# THE VANCOUVER | 783 sq. ft.

2 Bedroom with Balcony







## THE DE COURCY | 770 sq. ft.

2 Bedroom + Den with Balcony







## THE MACLURE | 883 SQ. FT.

2 Bedroom