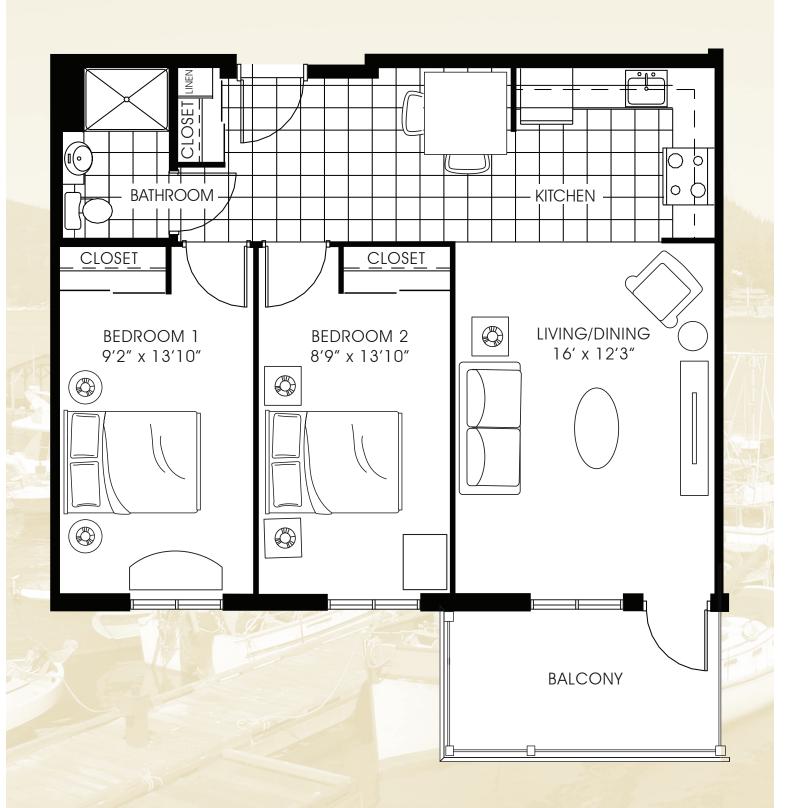

- Wide doorways with extensions to allow easy access
- Well equipped bathrooms with grab bars, easy access shower stall that allows for independence, long handle shower heads, built-in shower seat and raised toilet
- Kitchenette with oak cabinets, fridge and microwave allow for entertaining guests
- Fully carpeted living area with window blinds included
- Cablevision provided





#### THE LAUREL 288 SQ. FT.





PREMIUM LIFESTYLE SUITES



### E DOUGLAS | 616 SQ. FT.

1 Bedroom with Balcony







### THE RATTENBURY | 944 SQ. FT.

2 Bedroom







## THE DUNSMUIR | 772 sq. ft.

2 Bedroom with Balcony







## THE CARR | 947 SQ. FT.

2 BEDROOM WITH BALCONY







## THE HELMCKIN | 948 sq. ft.

2 Bedroom + Den with Balcony







# THE VANCOUVER | 783 sq. ft.

2 Bedroom with Balcony







## THE DE COURCY | 770 sq. ft.

2 Bedroom + Den with Balcony







## THE MACLURE | 883 SQ. FT.

2 Bedroom