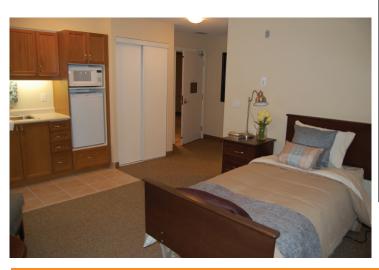

THE CADBORO | 467 SQ. FT.

WITH SEATED SHOWER STALL

SINK, MICROWAVE & REFRIGERATOR

KITCHENETTE COMPLETE WITH SINK, MICROWAVE & REFRIGERATOR

PRIVATE 3 PIECE BATHROOM WITH SEATED SHOWER STALL

KITCHENETTE COMPLETE WITH SINK, MICROWAVE & REFRIGERATOR

PRIVATE 3 PIECE BATHROOM WITH SEATED SHOWER STALL