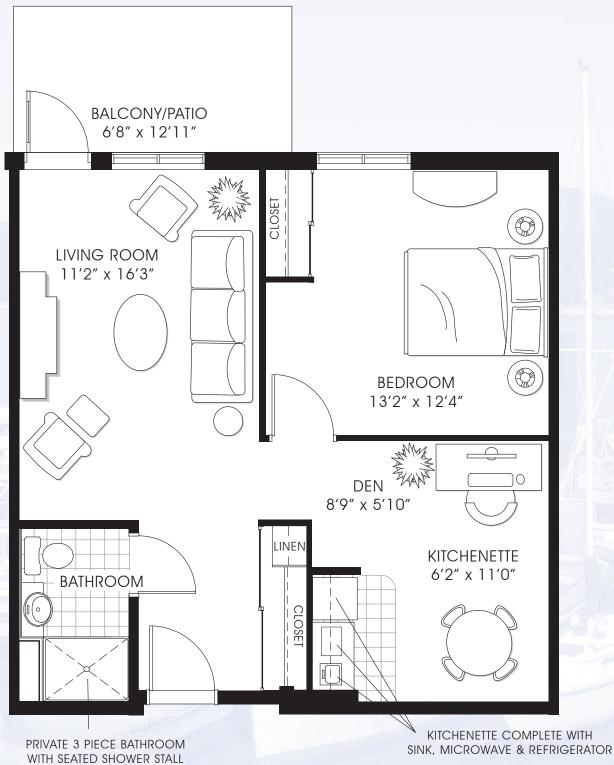

THE CADBORO | 467 SQ. FT.

WITH SEATED SHOWER STALL

SINK, MICROWAVE & REFRIGERATOR

KITCHENETTE COMPLETE WITH SINK, MICROWAVE & REFRIGERATOR

PRIVATE 3 PIECE BATHROOM WITH SEATED SHOWER STALL

KITCHENETTE COMPLETE WITH SINK, MICROWAVE & REFRIGERATOR

PRIVATE 3 PIECE BATHROOM WITH SEATED SHOWER STALL