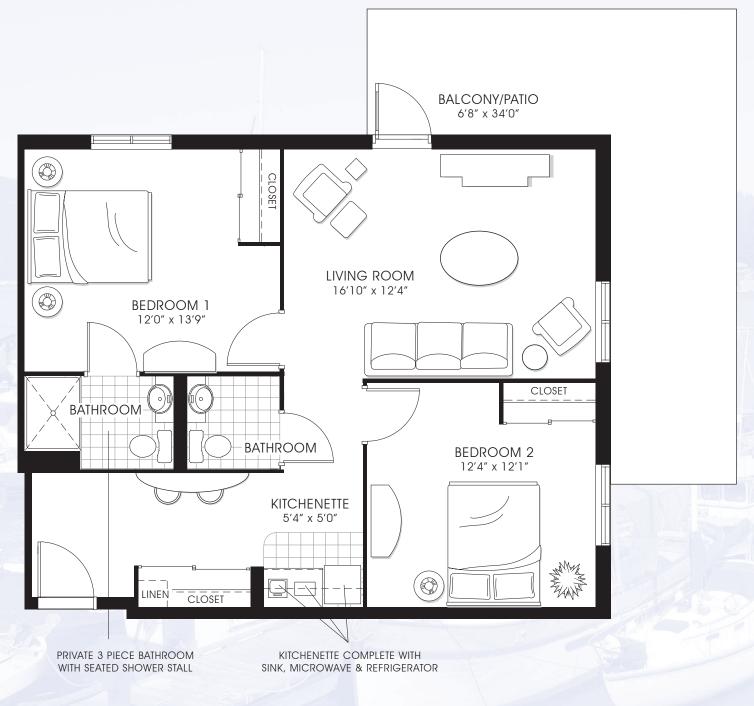

THE CADBORO | 467 SQ. FT.

WITH SEATED SHOWER STALL

SINK, MICROWAVE & REFRIGERATOR

KITCHENETTE COMPLETE WITH SINK, MICROWAVE & REFRIGERATOR

PRIVATE 3 PIECE BATHROOM WITH SEATED SHOWER STALL

KITCHENETTE COMPLETE WITH SINK, MICROWAVE & REFRIGERATOR

PRIVATE 3 PIECE BATHROOM WITH SEATED SHOWER STALL