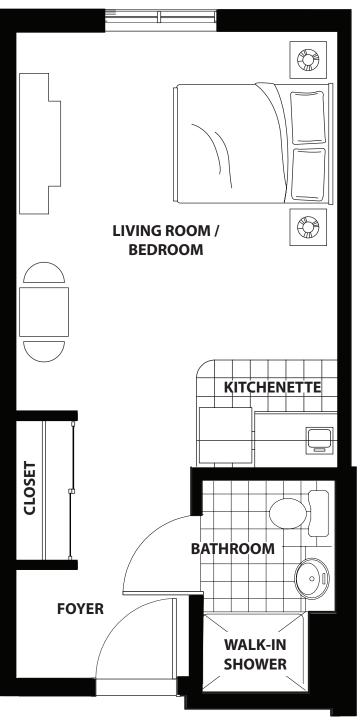

ICROWAVE & REFRIGERATOR







KITCHENETTE COMPLETE WITH SINK, MICROWAVE & REFRIGERATOR

PRIVATE 3 PIECE BATHROOM WITH SEATED SHOWER STALL





KITCHENETTE COMPLETE WITH SINK, MICROWAVE & REFRIGERATOR

PRIVATE 3 PIECE BATHROOM WITH SEATED SHOWER STALL









#### THE SUITE INCLUDES —

- 24hr Emergency Response System within the suite as well as out in the community
- Smoke detector and alarm system in each suite
- Wide doorways with extensions to allow easy access
- Well equipped bathrooms with grab bars, easy access shower stall that allows for independence, long handle shower heads, built-in shower seat and raised toilet
- Kitchenette with oak cabinets, fridge and microwave allow for entertaining guests
- Fully carpeted living area with window blinds included
- Cablevision provided





### THE ASHBY | 316 sq. ft.

Studio | 316 Sq. ft.





#### THE SUITE INCLUDES —

- 24hr Emergency Response System within the suite as well as out in the community
- Smoke detector and alarm system in each suite
- Wide doorways with extensions to allow easy access
- Well equipped bathrooms with grab bars, easy access shower stall that allows for independence, long handle shower heads, built-in shower seat and raised toilet
- Kitchenette with oak cabinets, fridge and microwave allow for entertaining guests
- Fully carpeted living area with window blinds included
- Cablevision provided





#### THE LAUREL 288 SQ. FT.





PREMIUM LIFESTYLE SUITES



### E DOUGLAS | 616 SQ. FT.

1 Bedroom with Balcony







### THE RATTENBURY | 944 SQ. FT.

2 Bedroom







## THE DUNSMUIR | 772 sq. ft.