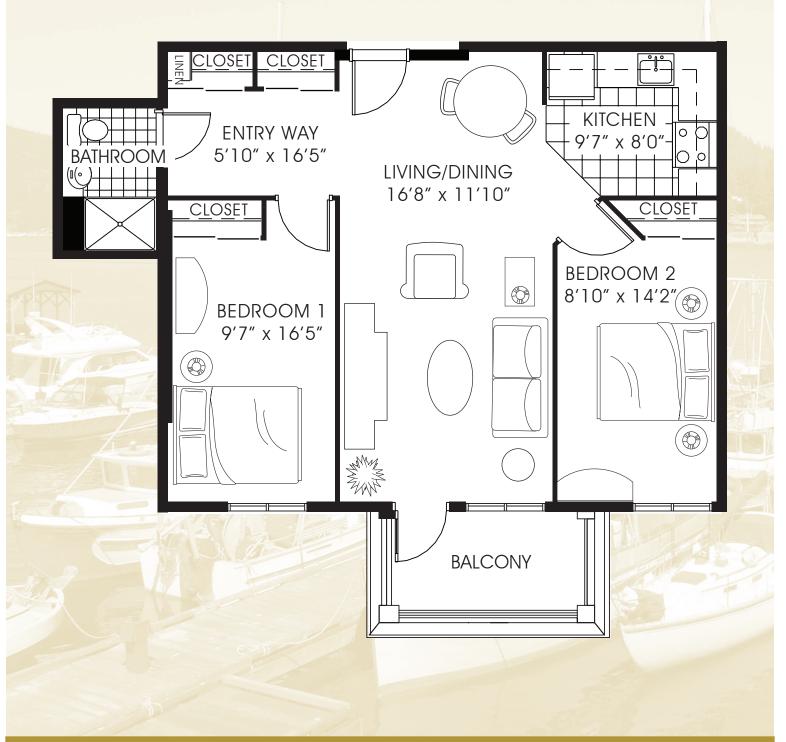

.

Studio | 316 Sq. ft.





#### THE SUITE INCLUDES —

- 24hr Emergency Response System within the suite as well as out in the community
- Smoke detector and alarm system in each suite
- Wide doorways with extensions to allow easy access
- Well equipped bathrooms with grab bars, easy access shower stall that allows for independence, long handle shower heads, built-in shower seat and raised toilet
- Kitchenette with oak cabinets, fridge and microwave allow for entertaining guests
- Fully carpeted living area with window blinds included
- Cablevision provided





#### THE LAUREL 288 SQ. FT.





PREMIUM LIFESTYLE SUITES



### E DOUGLAS | 616 SQ. FT.

1 Bedroom with Balcony







### THE RATTENBURY | 944 SQ. FT.

2 Bedroom







## THE DUNSMUIR | 772 sq. ft.

2 Bedroom with Balcony







## THE CARR | 947 SQ. FT.

2 BEDROOM WITH BALCONY







## THE HELMCKIN | 948 sq. ft.

2 Bedroom + Den with Balcony







# THE VANCOUVER | 783 sq. ft.

2 Bedroom with Balcony







## THE DE COURCY | 770 sq. ft.

2 Bedroom + Den with Balcony







## THE MACLURE | 883 SQ. FT.

2 Bedroom