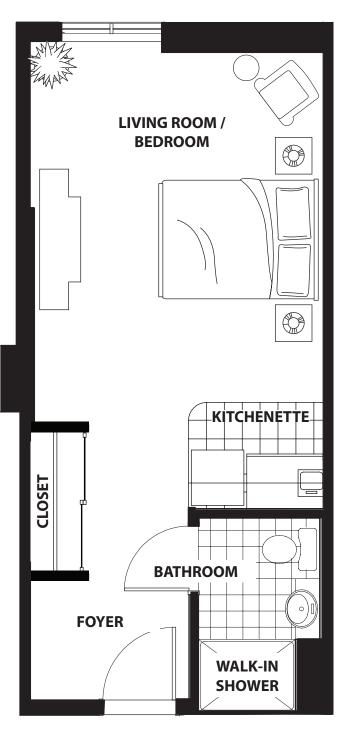

### THE ASHBY | 316 sq. ft.

Studio | 316 Sq. ft.

#### THE SUITE INCLUDES —

- 24hr Emergency Response System within the suite as well as out in the community
- Smoke detector and alarm system in each suite
- Wide doorways with extensions to allow easy access
- Well equipped bathrooms with grab bars, easy access shower stall that allows for independence, long handle shower heads, built-in shower seat and raised toilet
- Kitchenette with oak cabinets, fridge and microwave allow for entertaining guests
- Fully carpeted living area with window blinds included
- Cablevision provided