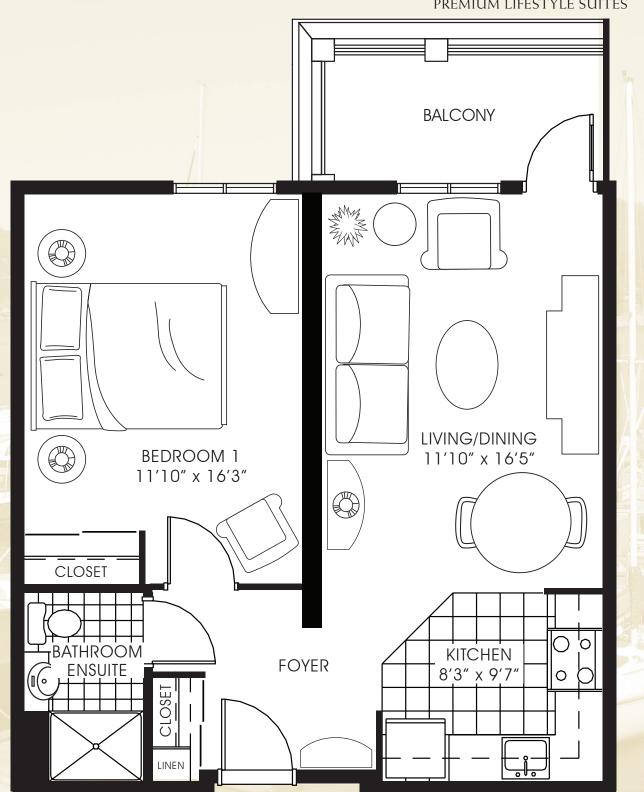

abinets, fridge and microwave allow for entertaining guests
- Fully carpeted living area with window blinds included
- Cablevision provided





### THE ASHBY | 316 sq. ft.

Studio | 316 Sq. ft.





#### THE SUITE INCLUDES —

- 24hr Emergency Response System within the suite as well as out in the community
- Smoke detector and alarm system in each suite
- Wide doorways with extensions to allow easy access
- Well equipped bathrooms with grab bars, easy access shower stall that allows for independence, long handle shower heads, built-in shower seat and raised toilet
- Kitchenette with oak cabinets, fridge and microwave allow for entertaining guests
- Fully carpeted living area with window blinds included
- Cablevision provided





#### THE LAUREL 288 SQ. FT.





PREMIUM LIFESTYLE SUITES



### E DOUGLAS | 616 SQ. FT.

1 Bedroom with Balcony







### THE RATTENBURY | 944 SQ. FT.

2 Bedroom







## THE DUNSMUIR | 772 sq. ft.

2 Bedroom with Balcony







## THE CARR | 947 SQ. FT.

2 BEDROOM WITH BALCONY







## THE HELMCKIN | 948 sq. ft.

2 Bedroom + Den with Balcony







# THE VANCOUVER | 783 sq. ft.

2 Bedroom with Balcony







## THE DE COURCY | 770 sq. ft.

2 Bedroom + Den with Balcony







## THE MACLURE | 883 SQ. FT.

2 Bedroom