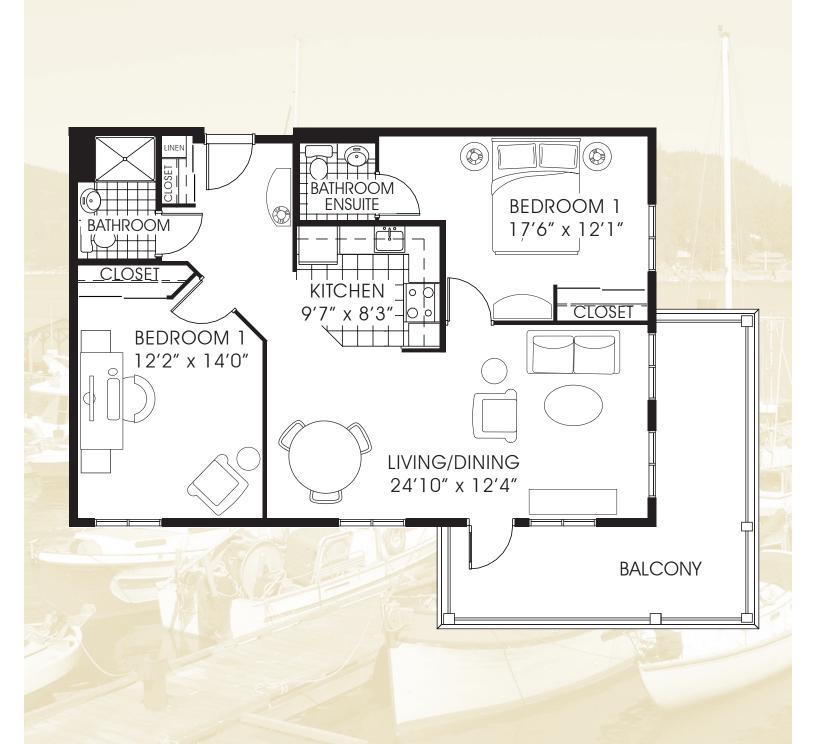

24hr Emergency Response System within the suite as well as out in the community
- Smoke detector and alarm system in each suite
- Wide doorways with extensions to allow easy access
- Well equipped bathrooms with grab bars, easy access shower stall that allows for independence, long handle shower heads, built-in shower seat and raised toilet
- Kitchenette with oak cabinets, fridge and microwave allow for entertaining guests
- Fully carpeted living area with window blinds included
- Cablevision provided





#### THE LAUREL 288 SQ. FT.





PREMIUM LIFESTYLE SUITES



### E DOUGLAS | 616 SQ. FT.

1 Bedroom with Balcony







### THE RATTENBURY | 944 SQ. FT.

2 Bedroom







## THE DUNSMUIR | 772 sq. ft.

2 Bedroom with Balcony







## THE CARR | 947 SQ. FT.

2 BEDROOM WITH BALCONY







## THE HELMCKIN | 948 sq. ft.

2 Bedroom + Den with Balcony







# THE VANCOUVER | 783 sq. ft.

2 Bedroom with Balcony







## THE DE COURCY | 770 sq. ft.

2 Bedroom + Den with Balcony







## THE MACLURE | 883 SQ. FT.

2 Bedroom