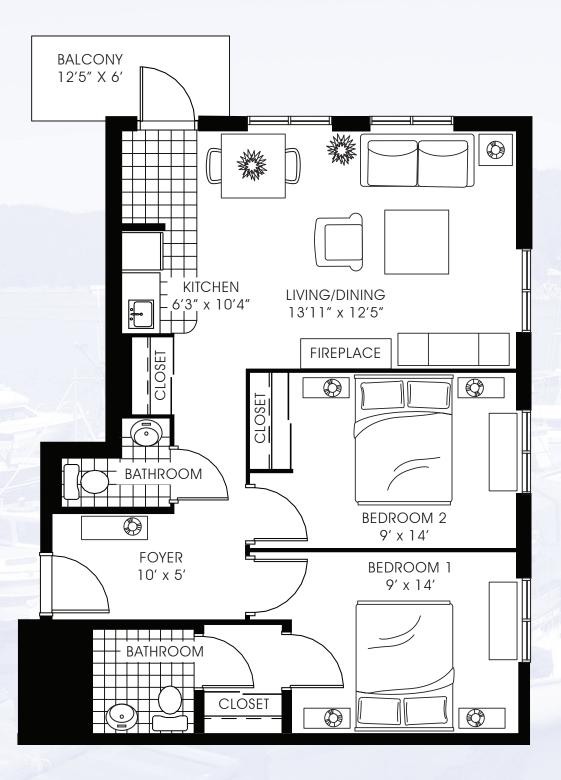

THE CADBORO | 467 SQ. FT.

WITH SEATED SHOWER STALL

SINK, MICROWAVE & REFRIGERATOR







KITCHENETTE COMPLETE WITH SINK, MICROWAVE & REFRIGERATOR

PRIVATE 3 PIECE BATHROOM WITH SEATED SHOWER STALL





KITCHENETTE COMPLETE WITH SINK, MICROWAVE & REFRIGERATOR

PRIVATE 3 PIECE BATHROOM WITH SEATED SHOWER STALL









#### THE SUITE INCLUDES —

- 24hr Emergency Response System within the suite as well as out in the community
- Smoke detector and alarm system in each suite
- Wide doorways with extensions to allow easy access
- Well equipped bathrooms with grab bars, easy access shower stall that allows for independence, long handle shower heads, built-in shower seat and raised toilet
- Kitchenette with oak cabinets, fridge and microwave allow for entertaining guests
- Fully carpeted living area with window blinds included
- Cablevision provided





### THE ASHBY | 316 sq. ft.

Studio | 316 Sq. ft.





#### THE SUITE INCLUDES —

- 24hr Emergency Response System within the suite as well as out in the community
- Smoke detector and alarm system in each suite
- Wide doorways with extensions to allow ea