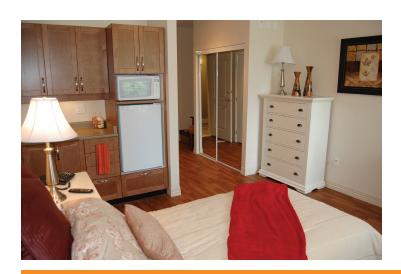

built-in shower seat and raised toilet
- Kitchenette with oak cabinets, fridge and microwave allow for entertaining guests
- Fully carpeted living area with window blinds included
- Cablevision provided





### THE ASHBY | 316 sq. ft.

Studio | 316 Sq. ft.





#### THE SUITE INCLUDES —

- 24hr Emergency Response System within the suite as well as out in the community
- Smoke detector and alarm system in each suite
- Wide doorways with extensions to allow easy access
- Well equipped bathrooms with grab bars, easy access shower stall that allows for independence, long handle shower heads, built-in shower seat and raised toilet
- Kitchenette with oak cabinets, fridge and microwave allow for entertaining guests
- Fully carpeted living area with window blinds included
- Cablevision provided





#### THE LAUREL 288 SQ. FT.





PREMIUM LIFESTYLE SUITES



### E DOUGLAS | 616 SQ. FT.

1 Bedroom with Balcony







### THE RATTENBURY | 944 SQ. FT.

2 Bedroom







## THE DUNSMUIR | 772 sq. ft.

2 Bedroom with Balcony







## THE CARR | 947 SQ. FT.

2 BEDROOM WITH BALCONY







## THE HELMCKIN | 948 sq. ft.

2 Bedroom + Den with Balcony







# THE VANCOUVER | 783 sq. ft.

2 Bedroom with Balcony







## THE DE COURCY | 770 sq. ft.

2 Bedroom + Den with Balcony







## THE MACLURE | 883 SQ. FT.

2 Bedroom