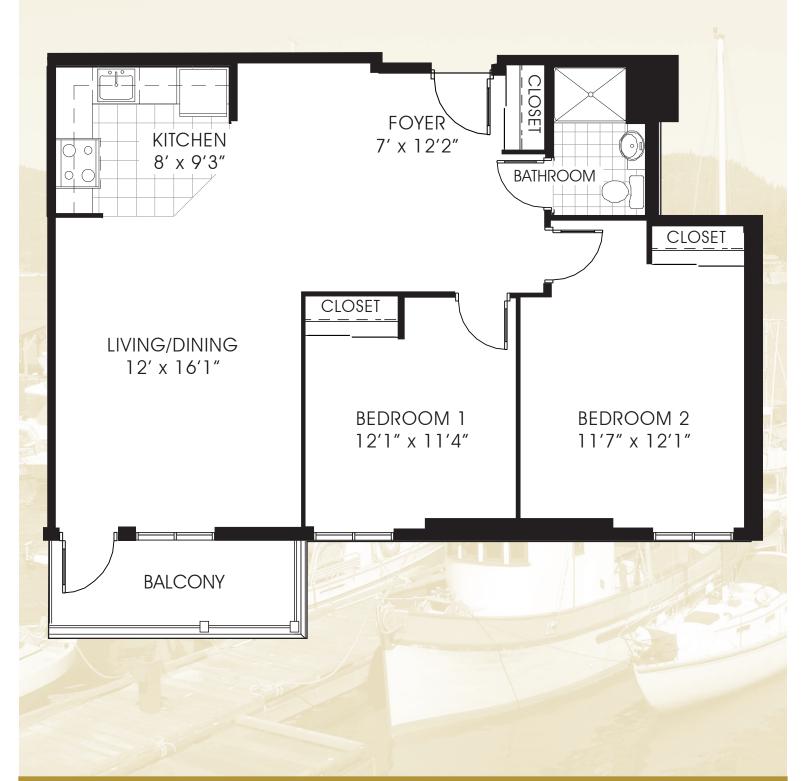

the community
- Smoke detector and alarm system in each suite
- Wide doorways with extensions to allow easy access
- Well equipped bathrooms with grab bars, easy access shower stall that allows for independence, long handle shower heads, built-in shower seat and raised toilet
- Kitchenette with oak cabinets, fridge and microwave allow for entertaining guests
- Fully carpeted living area with window blinds included
- Cablevision provided





#### THE LAUREL 288 SQ. FT.





PREMIUM LIFESTYLE SUITES



### E DOUGLAS | 616 SQ. FT.

1 Bedroom with Balcony







### THE RATTENBURY | 944 SQ. FT.

2 Bedroom







## THE DUNSMUIR | 772 sq. ft.

2 Bedroom with Balcony







## THE CARR | 947 SQ. FT.

2 BEDROOM WITH BALCONY







## THE HELMCKIN | 948 sq. ft.

2 Bedroom + Den with Balcony







# THE VANCOUVER | 783 sq. ft.

2 Bedroom with Balcony







## THE DE COURCY | 770 sq. ft.

2 Bedroom + Den with Balcony







## THE MACLURE | 883 SQ. FT.

2 Bedroom