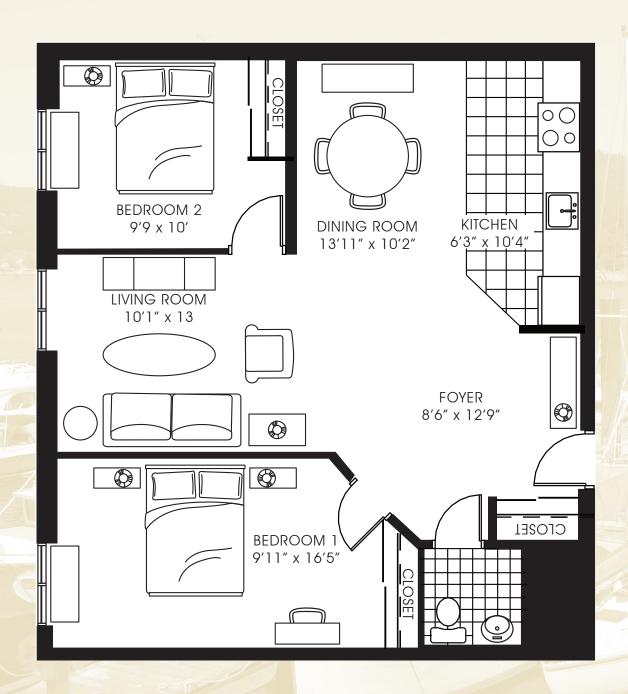

d bathrooms with grab bars, easy access shower stall that allows for independence, long handle shower heads, built-in shower seat and raised toilet
- Kitchenette with oak cabinets, fridge and microwave allow for entertaining guests
- Fully carpeted living area with window blinds included
- Cablevision provided





#### THE LAUREL 288 SQ. FT.





PREMIUM LIFESTYLE SUITES



### E DOUGLAS | 616 SQ. FT.

1 Bedroom with Balcony







### THE RATTENBURY | 944 SQ. FT.

2 Bedroom







## THE DUNSMUIR | 772 sq. ft.

2 Bedroom with Balcony







## THE CARR | 947 SQ. FT.

2 BEDROOM WITH BALCONY







## THE HELMCKIN | 948 sq. ft.

2 Bedroom + Den with Balcony







# THE VANCOUVER | 783 sq. ft.

2 Bedroom with Balcony







## THE DE COURCY | 770 sq. ft.

2 Bedroom + Den with Balcony







## THE MACLURE | 883 SQ. FT.

2 Bedroom