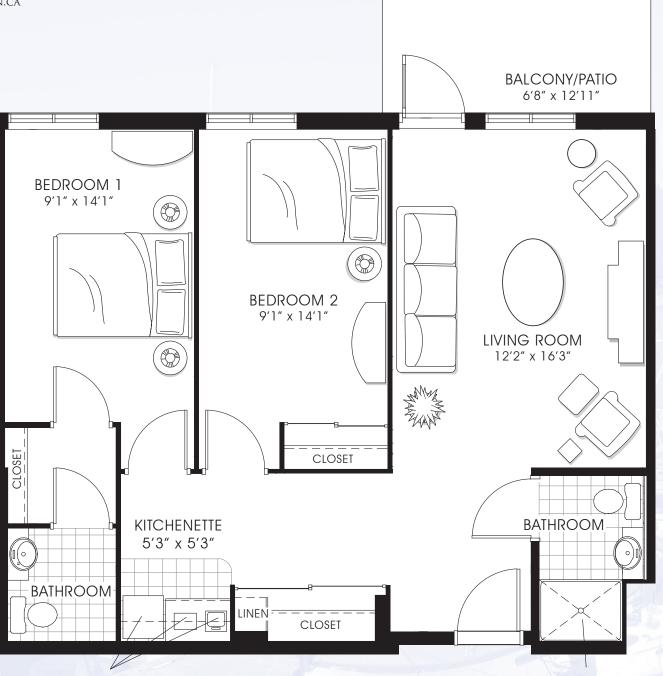

THE CADBORO | 467 SQ. FT.

WITH SEATED SHOWER STALL

SINK, MICROWAVE & REFRIGERATOR







KITCHENETTE COMPLETE WITH SINK, MICROWAVE & REFRIGERATOR

PRIVATE 3 PIECE BATHROOM WITH SEATED SHOWER STALL





KITCHENETTE COMPLETE WITH SINK, MICROWAVE & REFRIGERATOR

PRIVATE 3 PIECE BATHROOM WITH SEATED SHOWER STALL









#### THE SUITE INCLUDES —

- 24hr Emergency Response System within the suite as well as out in the community
- Smoke detector and alarm system in each suite
- Wide doorways with extensions to allow easy access
- Well equipped bathrooms with grab bars, easy access shower stall that allows for independence, long handle shower heads, built-in shower seat and raised toilet
- Kitchenette with oak cabinets, fridge and microwave allow for entertaining guests
- Fully carpeted living area with window blinds included
- Cablevision provided





### THE ASHBY | 316 sq. ft.

Studio | 316 Sq. ft.





#### THE SUITE INCLUDES —

- 24hr Emergency Response System within the suite as well