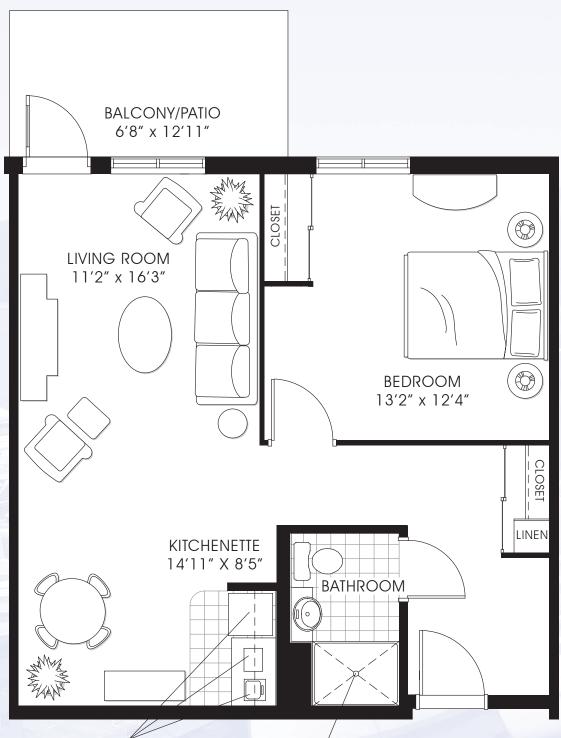

THE CADBORO | 467 SQ. FT.

WITH SEATED SHOWER STALL

SINK, MICROWAVE & REFRIGERATOR







KITCHENETTE COMPLETE WITH SINK, MICROWAVE & REFRIGERATOR

PRIVATE 3 PIECE BATHROOM WITH SEATED SHOWER STALL





KITCHENETTE COMPLETE WITH SINK, MICROWAVE & REFRIGERATOR

PRIVATE 3 PIECE BATHROOM WITH SEATED SHOWER STALL









#### THE SUITE INCLUDES —

- 24hr Emergency Response System within the suite as well as out in the community
- Smoke detector and alarm system in each suite
- Wide doorways with extensions to allow easy access
- Well equipped bathrooms with grab bars, easy access shower stall that allows for independence, long handle shower heads, built-in shower seat and raised toilet
- Kitchenette with oak cabinets, fridge and microwave allow for entertaining guests
- Fully carpeted living area with window blinds included
- Cablevision provided





### THE ASHBY | 316 sq. ft.