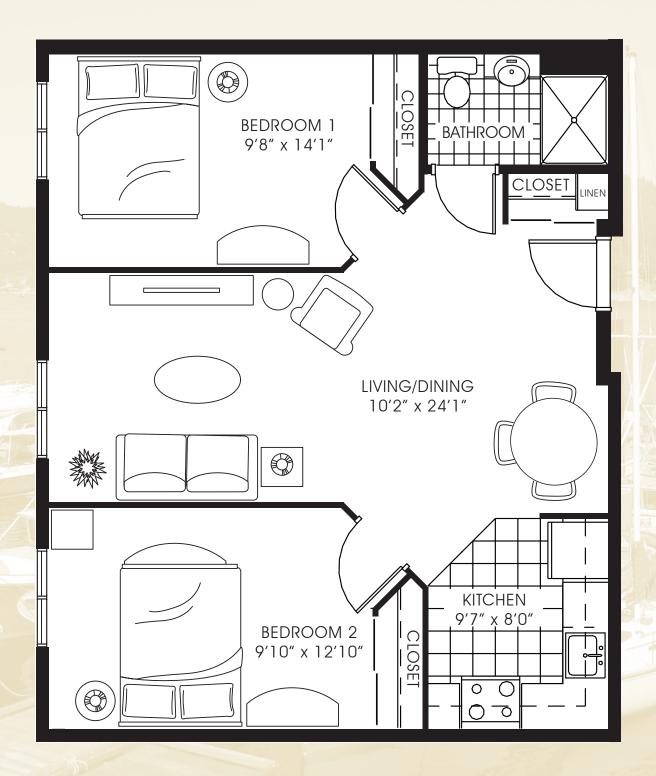

- Fully carpeted living area with window blinds included
- Cablevision provided





### THE ASHBY | 316 sq. ft.

Studio | 316 Sq. ft.





#### THE SUITE INCLUDES —

- 24hr Emergency Response System within the suite as well as out in the community
- Smoke detector and alarm system in each suite
- Wide doorways with extensions to allow easy access
- Well equipped bathrooms with grab bars, easy access shower stall that allows for independence, long handle shower heads, built-in shower seat and raised toilet
- Kitchenette with oak cabinets, fridge and microwave allow for entertaining guests
- Fully carpeted living area with window blinds included
- Cablevision provided





#### THE LAUREL 288 SQ. FT.





PREMIUM LIFESTYLE SUITES



### E DOUGLAS | 616 SQ. FT.

1 Bedroom with Balcony







### THE RATTENBURY | 944 SQ. FT.

2 Bedroom







## THE DUNSMUIR | 772 sq. ft.

2 Bedroom with Balcony







## THE CARR | 947 SQ. FT.

2 BEDROOM WITH BALCONY







## THE HELMCKIN | 948 sq. ft.

2 Bedroom + Den with Balcony







# THE VANCOUVER | 783 sq. ft.

2 Bedroom with Balcony







## THE DE COURCY | 770 sq. ft.

2 Bedroom + Den with Balcony







## THE MACLURE | 883 SQ. FT.

2 Bedroom